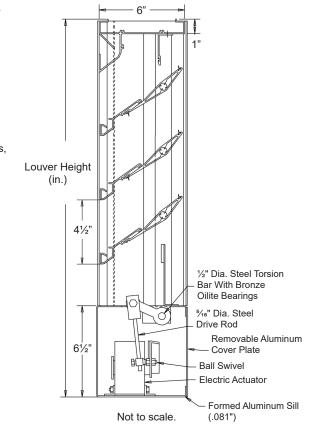

## Standard Construction and Materials

FRAME: .081" thk. (nominal) extruded a luminum, 6063-T52/T6 alloy.

Channel type.

BLADES: Stationary blades are made from .081" thk. (nominal)

extruded aluminum 6063-T52/T6 alloy. Adjustable Airfoil blades are made from .125" thk. (nominal) extruded aluminum 6063-T52/T6 alloy. Blades are approximately

41/2" on centers.

LOUVER FACE: Full width sill with head and blades contained

within jambs.

SHAFT: .50" dia. aluminum "Pin-Lock" rod.

LINKAGE: Extruded aluminum, concealed in the channel out of

the airstream. The pivots, which rotate in Celcon bearings, are .50" dia. Cadmium plated and Chromate treated machined steel. The pivot is locked to the  $\$/\!\!/_{6}$ " dia. aluminum linkage rod by a  $1\!\!/_{4}$  - 20 set screw with epoxy

locking patch.

SEALS: Extruded silicone rubber seals at blade edge. Foam on

bottom blade. Stainless steel at jambs.

SCREEN: (When indicated, in a removable frame)

½" flattened aluminum, .051" thk.,

-or- Insect screen <sup>18</sup>/<sub>16</sub> aluminum mesh, .011" dia., -or- ½" sq. mesh intermediate double crimped

aluminum wire, .063" dia.

FINISH: Mill.

ACTUATOR: 120 VAC spring return normally closed.

133 in-lbs. torque.